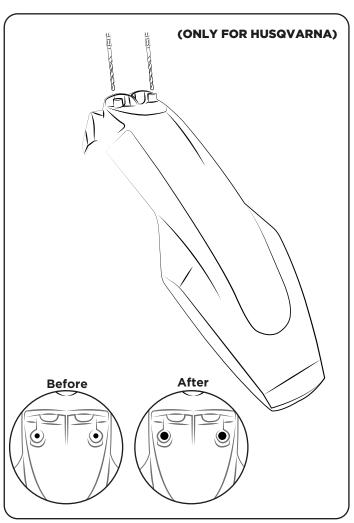

## TABELLA PORTANUMERO RAPTOR KTM/HUSQVARNA

COD. 500005623

Prima di montare la tabella portanumero, allargare i due fori con una punta del 9 per garantire il corretto inserimento.

**2.** Insert the plate on the fender as shown. Inserire la tabella sul parafango come indicato.