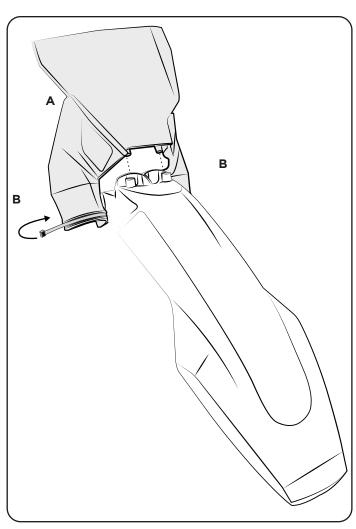

## TABELLA PORTANUMERO RAPTOR KTM/HUSQVARNA

COD. 500005623

Prima di montare la tabella portanumero, allargare i due fori con una punta del 9 per garantire il corretto inserimento.

**2.** Insert the plate on the fender as shown. Inserire la tabella sul parafango come indicato.