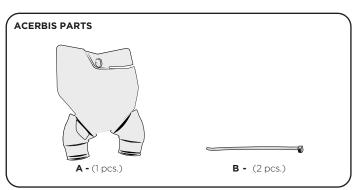

## TABELLA PORTANUMERO RAPTOR KTM/HUSQVARNA

COD. 500005623

Prima di montare la tabella portanumero, allargare i due fori con una punta del 9 per garantire il corretto inserimento.

**2.** Insert the plate on the fender as shown. Inserire la tabella sul parafango come indicato.